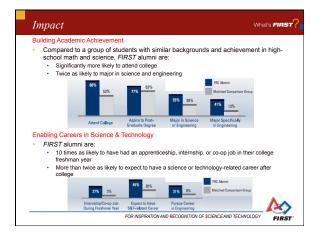

## **Current Situation** What's FIRST? US ranked 31<sup>st</sup> in world in Math\* US ranked 23<sup>rd</sup> in world in Science\* Not enough youth starting careers in science and engineering Standard of life in US is being affected by this \*PISA (Program for International Student Assessment) - 2012 study FOR INSPIRATION AND RECOGNITION OF SCIENCE AND TECHNOLO