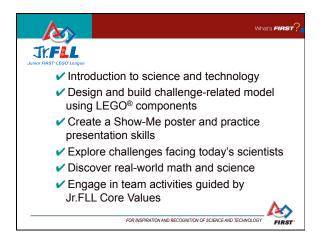

## Anyone Can Facilitate and Start a Team

What's FIRST

FIRST

- Technical or non-technical teachers can run a FIRST team
- Program management is key
- Jr. FLL and FLL teams need guidance, not technical expertise
- FTC teams only need minimal technical expertise – students can handle the technology
- FRC teams need technical guidance recommendation is that teachers partner with engineers