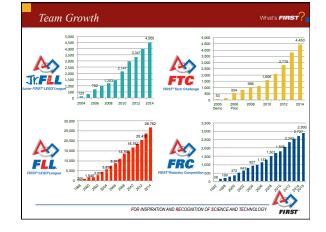

## **Current Situation** What's FIRST? US ranked 31<sup>st</sup> in world in Math\* US ranked 23<sup>rd</sup> in world in Science\* Not enough youth starting careers in science and engineering Standard of life in US is being affected by this \*PISA (Program for International Student Assessment) - 2012 study FOR INSPIRATION AND RECOGNITION OF SCIENCE AND TECHNOLO