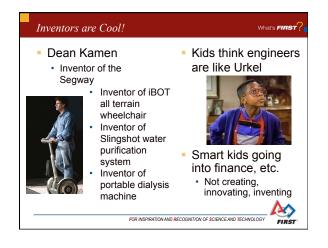

## **Current Situation** What's FIRST? US ranked 31<sup>st</sup> in world in Math\* US ranked 23<sup>rd</sup> in world in Science\* Not enough youth starting careers in science and engineering Standard of life in US is being affected by this \*PISA (Program for International Student Assessment) - 2012 study FOR INSPIRATION AND RECOGNITION OF SCIENCE AND TECHNOLO

.

























|                                                                     | What's <b>FIRST</b> ? |
|---------------------------------------------------------------------|-----------------------|
| FIRC                                                                |                       |
| ✓ Varsity Sport for the Mind™                                       |                       |
| ✓ Strict rules, lim